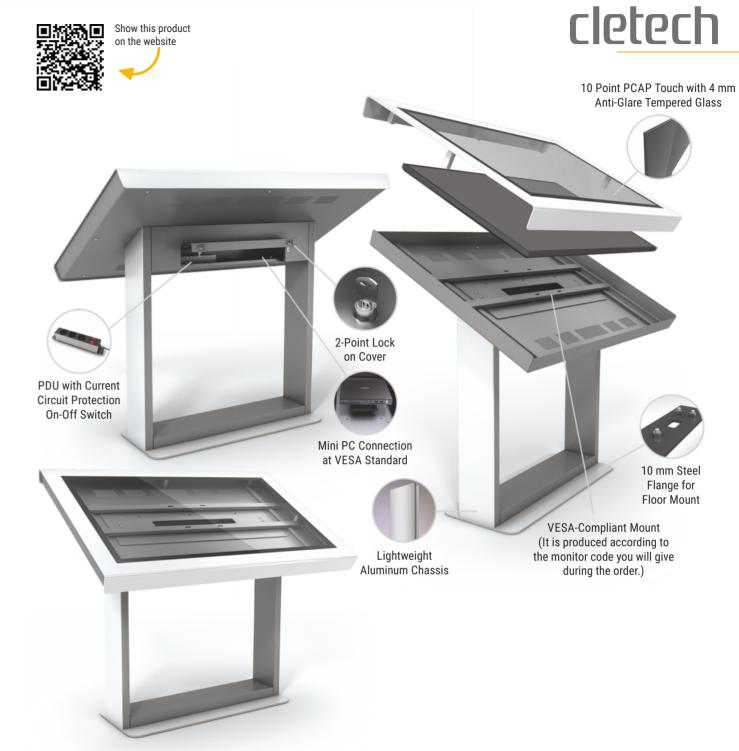

X SERIES Kiosk Enclosure

50"

| MONITOR           |                                     | ENCLOSURE            |                           |                |                       | PACKAGE              |                |
|-------------------|-------------------------------------|----------------------|---------------------------|----------------|-----------------------|----------------------|----------------|
| Display<br>(inch) | Mountable Max.<br>Monitor Dimension | Dimension<br>(WxHxD) | Flange Dimension<br>(WxD) | Weight<br>(kg) | Viewing Area<br>(WxH) | Dimension<br>(WxHxD) | Weight<br>(kg) |
| 43"               | 980x570x55 mm                       | 1177x1230x676 mm     | 721x400 mm                | 92             | 941x529 mm            | 1280x1380x780 mm     | 127            |
| 49"               | 1115x645x55 mm                      | 1332x1255x763 mm     | 876x400 mm                | 110            | 1074x604 mm           | 1430x1400x860 mm     | 140            |
| 50"               | 1135x655x55 mm                      | 1332x1255x763 mm     | 876x400 mm                | 110            | 1096x616 mm           | 1430x1400x860 mm     | 140            |
| 55"               | 1250x720x55 mm                      | 1446x1273x827 mm     | 990x400 mm                | 125            | 1210x680 mm           | 1550x1430x930 mm     | 155            |

<sup>\*</sup> Multiple product package sizes may differ from the information written above. Please get information when you order.

Logo

Mounts

Feets

Glass

Cover

3 x Socket

Fans for Ventilation