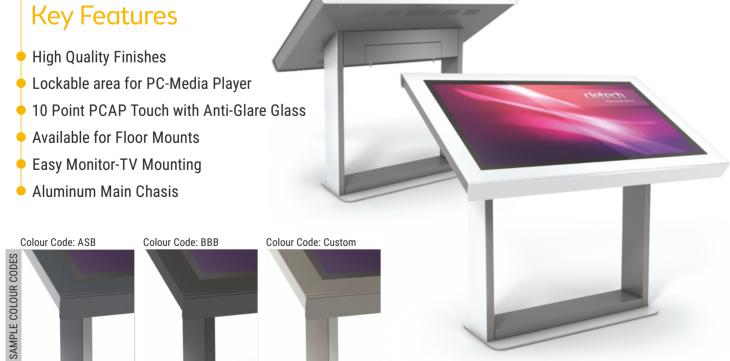

X SERIES Kiosk Enclosure

50"

| MONITOR           |                                     | ENCLOSURE            |                           |                |                       | PACKAGE              |                |
|-------------------|-------------------------------------|----------------------|---------------------------|----------------|-----------------------|----------------------|----------------|
| Display<br>(inch) | Mountable Max.<br>Monitor Dimension | Dimension<br>(WxHxD) | Flange Dimension<br>(WxD) | Weight<br>(kg) | Viewing Area<br>(WxH) | Dimension<br>(WxHxD) | Weight<br>(kg) |
| 43"               | 980x570x55 mm                       | 1177x1230x676 mm     | 721x400 mm                | 92             | 941x529 mm            | 1280x1380x780 mm     | 127            |
| 49"               | 1115x645x55 mm                      | 1332x1255x763 mm     | 876x400 mm                | 110            | 1074x604 mm           | 1430x1400x860 mm     | 140            |
| 50"               | 1135x655x55 mm                      | 1332x1255x763 mm     | 876x400 mm                | 110            | 1096x616 mm           | 1430x1400x860 mm     | 140            |
| 55"               | 1250x720x55 mm                      | 1446x1273x827 mm     | 990x400 mm                | 125            | 1210x680 mm           | 1550x1430x930 mm     | 155            |