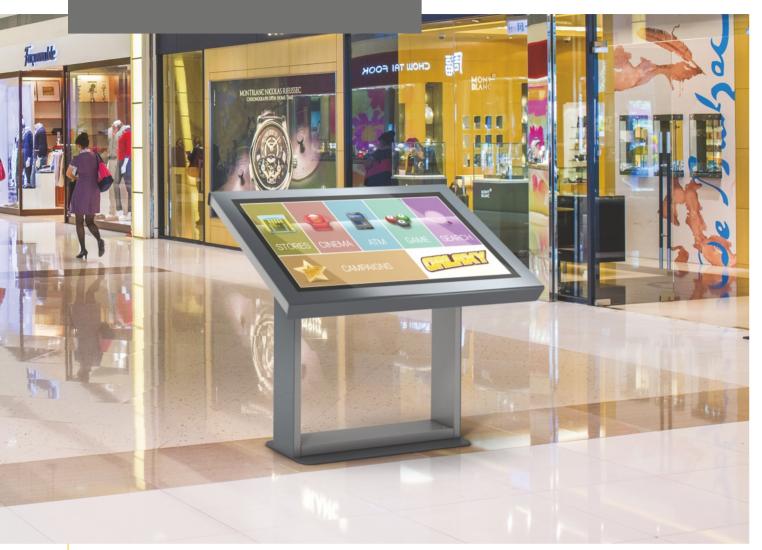

X SERIES Kiosk Enclosure

50"

| MONITOR           |                                     | ENCLOSURE            |                           |                |                       | PACKAGE              |                |
|-------------------|-------------------------------------|----------------------|---------------------------|----------------|-----------------------|----------------------|----------------|
| Display<br>(inch) | Mountable Max.<br>Monitor Dimension | Dimension<br>(WxHxD) | Flange Dimension<br>(WxD) | Weight<br>(kg) | Viewing Area<br>(WxH) | Dimension<br>(WxHxD) | Weight<br>(kg) |
| 43"               | 980x570x55 mm                       | 1177x1230x676 mm     | 721x400 mm                | 92             | 941x529 mm            | 1280x1380x780 mm     | 127            |
| 49"               | 1115x645x55 mm                      | 1332x1255x763 mm     | 876x400 mm                | 110            | 1074x604 mm           | 1430x1400x860 mm     | 140            |
| 50"               | 1135x655x55 mm                      | 1332x1255x763 mm     | 876x400 mm                | 110            | 1096x616 mm           | 1430x1400x860 mm     | 140            |
| 55"               | 1250x720x55 mm                      | 1446x1273x827 mm     | 990x400 mm                | 125            | 1210x680 mm           | 1550x1430x930 mm     | 155            |