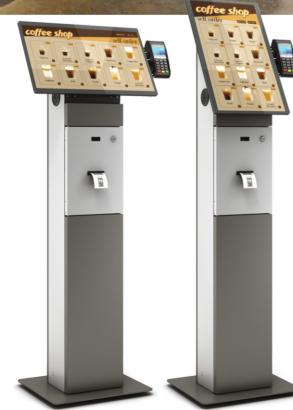

## **Key Features**

High Quality Finishes

Easy Access for Maintenance

**Available for Floor Mounts** 

Easy Monitor-TV Mounting

Lockable Back & Front Covers

Compatible with All Touch Monitors

BS Series Self Service Kiosk is designed for multi-purpose. It is produced in 4 types.

BSA: Standalone, No Additional Hardware

BSB: Standalone, Thermal Printer and QR Barcode Reader

BSC: Desktop, No Additional Hardware

BSD: Desktop, Thermal Printer and QR Barcode Reader

Custom

Color

Floor

Mounts

Wheels

Optional

Feets

Glass

On ProjectNot Available

395

Model: BSD

Model: BSB