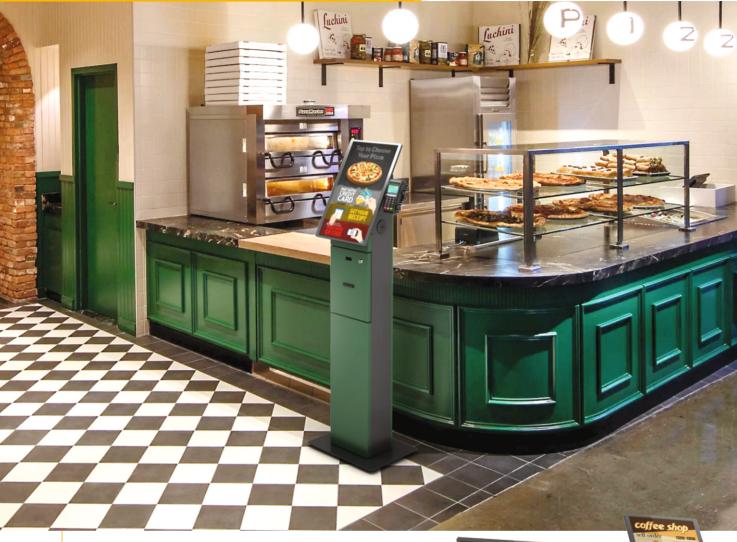

## **Key Features**

High Quality Finishes

Easy Access for Maintenance

**Available for Floor Mounts** 

Easy Monitor-TV Mounting

Lockable Back & Front Covers

Compatible with All Touch Monitors

BS Series Self Service Kiosk is designed for multi-purpose. It is produced in 4 types.

BSA: Standalone, No Additional Hardware

BSB: Standalone, Thermal Printer and QR Barcode Reader

BSC: Desktop, No Additional Hardware

BSD: Desktop, Thermal Printer and QR Barcode Reader

Custom

Color

Floor

Mounts