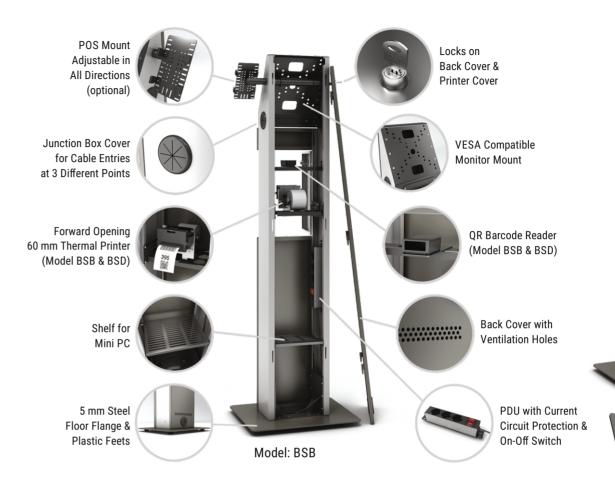

## **Key Features**

High Quality Finishes

Easy Access for Maintenance

**Available for Floor Mounts** 

Easy Monitor-TV Mounting

Lockable Back & Front Covers

Compatible with All Touch Monitors

BS Series Self Service Kiosk is designed for multi-purpose. It is produced in 4 types.

BSA: Standalone, No Additional Hardware

BSB: Standalone, Thermal Printer and QR Barcode Reader

BSC: Desktop, No Additional Hardware

BSD: Desktop, Thermal Printer and QR Barcode Reader

Custom

Color

Floor

Mounts

Wheels

Optional

Feets

Glass

On ProjectNot Available

395

Model: BSD

Model: BSB